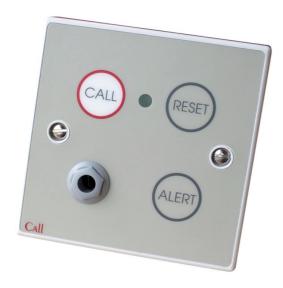

## Overview

An attractively designed button-operated call/reset point capable of generating Standard and Emergency calls on an 800 Series Call System.

Includes a 6.35mm jack plug socket for the connection of an optional tail call lead, pressure mat or other ancillary caling device.

Red reassurance LED confirms a call has been made.

Onboard reset button cancels Standard and Emergency calls made from the NC802DEB-1/2 and Standard calls made from other devices wired on the same zone (such as ceiling pull units in Ensuite areas).

Mounts on a standard UK 25mm single gang flush or surface back box.

| Indicators                           | Red Reassurance LED (lit constant for Standard calls, intermittently for Emergency calls).                                                                                                                         |
|--------------------------------------|--------------------------------------------------------------------------------------------------------------------------------------------------------------------------------------------------------------------|
| Controls                             | Call button (generates Standard calls); Alert button (generates Emergency calls); Reset button (cancels Standard or Emergency calls from the NC802DEB-1/2 and Standard calls from devices wired on the same Zone). |
| Connections                          | SIG (Signal); -Ve (Negative); +Ve (Positive).                                                                                                                                                                      |
| Onboard 6.35mm Remote Jack<br>Socket | Yes. For optional tail call leads, floor pressure mats, air switches etc.                                                                                                                                          |
| Onboard Infrared Receiver            | No.                                                                                                                                                                                                                |
| Product dimensions (mm)              | $87~\mathrm{W}~\mathrm{x}~87~\mathrm{H}~\mathrm{x}~32~\mathrm{D}$ mm. Mounts on a UK 25mm single gang back box.                                                                                                    |
| Construction & finish                | Plastic.                                                                                                                                                                                                           |
| IP Rating                            | IP20.                                                                                                                                                                                                              |
| Weight                               | 64g.                                                                                                                                                                                                               |
| Operating conditions/temperature     | -5°C to +40°C. Max. relative humidity 95% non-condensing.                                                                                                                                                          |